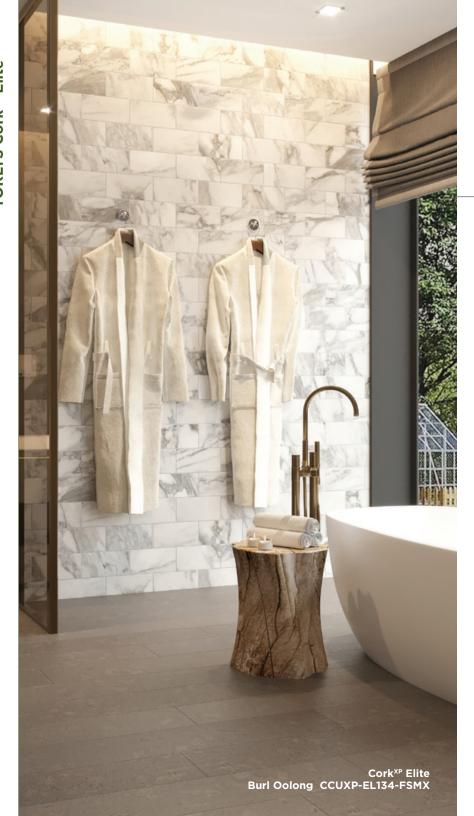

# Cork<sup>XP</sup> Elite

7/16" x 7-1/2" x 45-13/16" 10.5mm x 194mm x 1164mm

Burl African Ivory CCUXP-EL112-FSMX