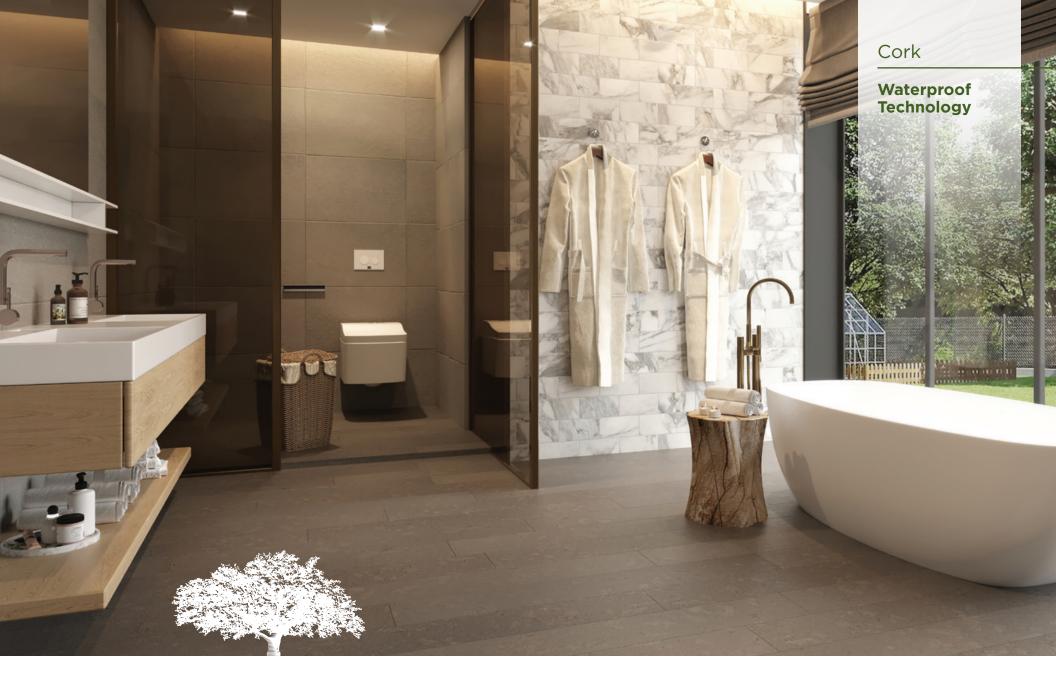

### Waterproof\*

Wet mop approved and fit for any room in the home, including kitchens and bathrooms.

### **Made in Portugal**

Waterproof Technology\*

\*Excludes Cork Vista