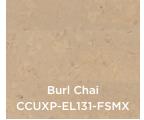

# Cork<sup>XP</sup> Elite

7/16" x 7-1/2" x 45-13/16" 10.5mm x 194mm x 1164mm

Burl African Ivory CCUXP-EL112-FSMX