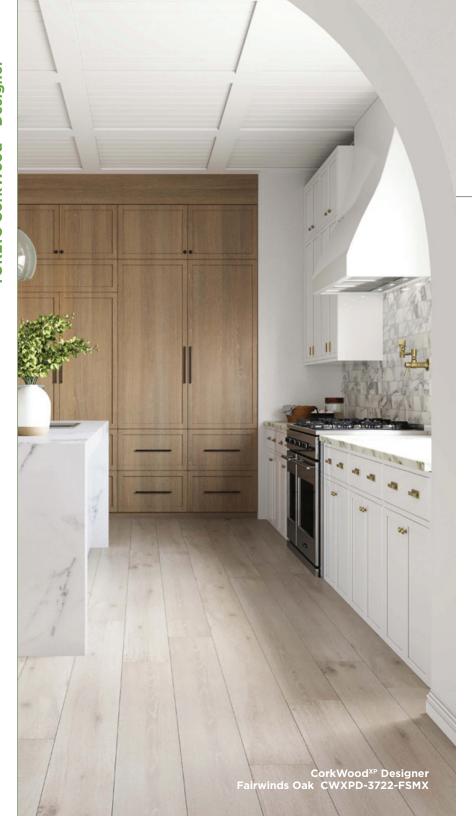

# **CorkWood**<sup>XP</sup> Designer

7/16" x 7-1/2" x 68-3/4" 10.5mm x 194mm x 1746mm

\*High Shade Variation

Adirondack Oak CWXPD-3728-FSMX

Anti-microbial · Anti-wear