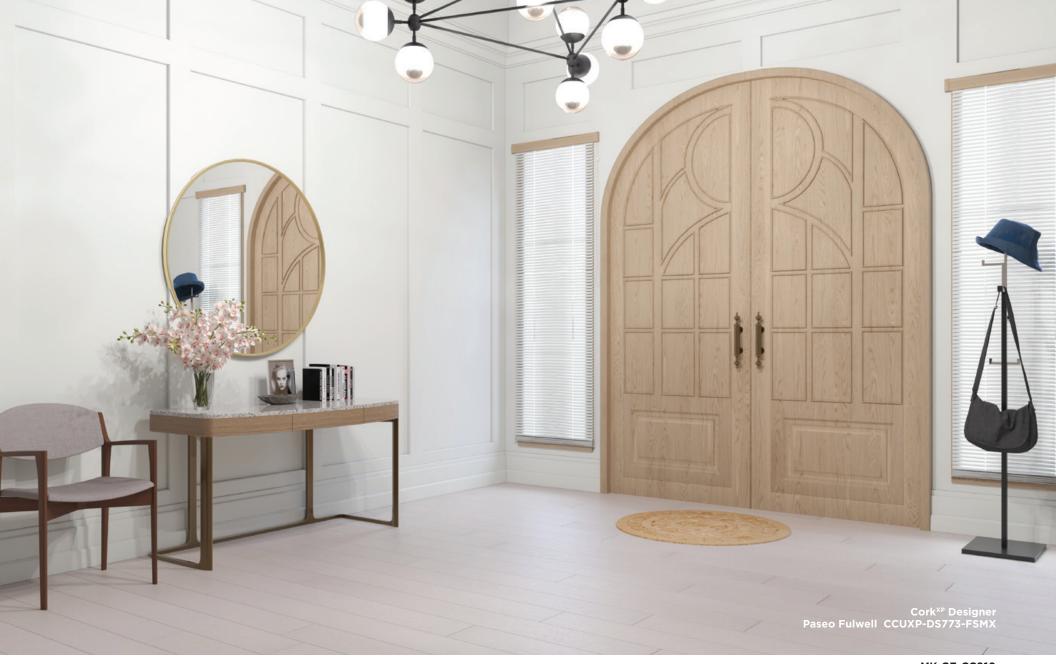

# **CorkWood**<sup>XP</sup> Designer

7/16" x 7-1/2" x 68-3/4" 10.5mm x 194mm x 1746mm

\*High Shade Variation

Adirondack Oak CWXPD-3728-FSMX

Anti-microbial · Anti-wear