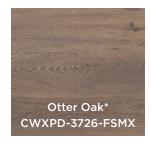

# **CorkWood**<sup>XP</sup> Designer

7/16" x 7-1/2" x 68-3/4" 10.5mm x 194mm x 1746mm

\*High Shade Variation

Adirondack Oak CWXPD-3728-FSMX

Anti-microbial · Anti-wear