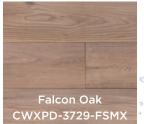

# Cork<sup>XP</sup> Elite

7/16" x 7-1/2" x 45-13/16" 10.5mm x 194mm x 1164mm

Burl African Ivory CCUXP-EL112-FSMX