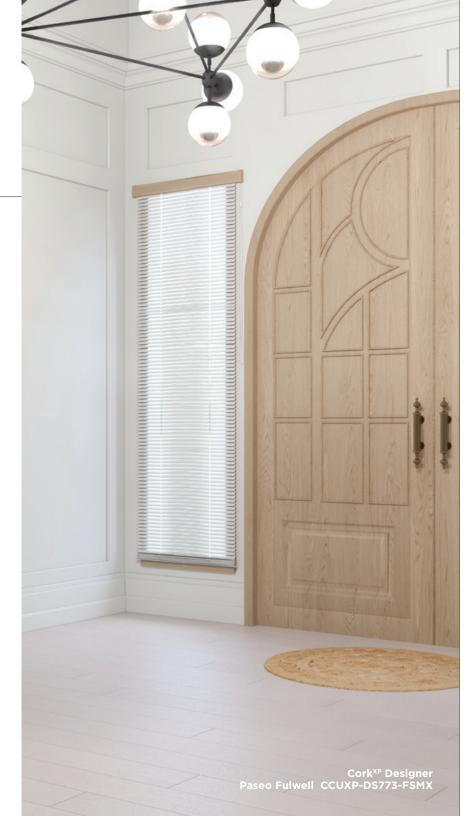

# **CorkWood**<sup>XP</sup> Designer

7/16" x 7-1/2" x 68-3/4" 10.5mm x 194mm x 1746mm

\*High Shade Variation

Adirondack Oak CWXPD-3728-FSMX

Anti-microbial · Anti-wear

# Cork<sup>XP</sup> Designer

7/16" x 7-1/2" x 68-3/4" 10.5mm x 194mm x 1746mm