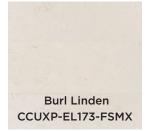

# Cork<sup>XP</sup> Elite

7/16" x 7-1/2" x 45-13/16" 10.5mm x 194mm x 1164mm

Burl African Ivory CCUXP-EL112-FSMX