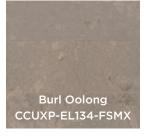

# Cork<sup>XP</sup> Elite

7/16" x 7-1/2" x 45-13/16" 10.5mm x 194mm x 1164mm

Burl African Ivory CCUXP-EL112-FSMX