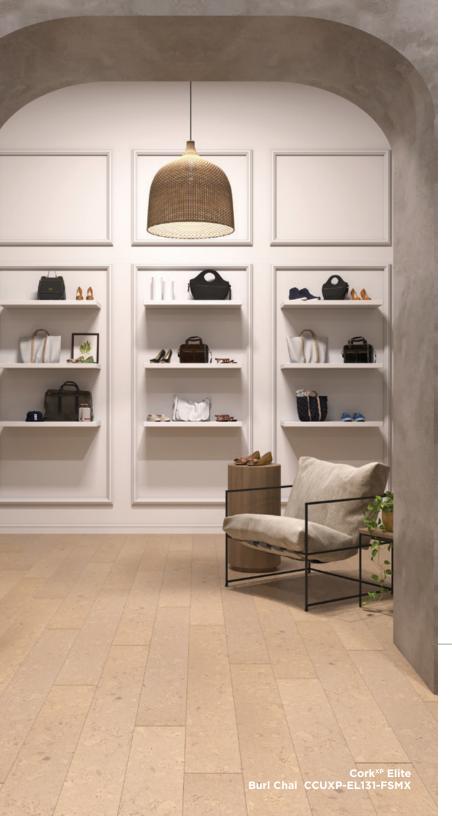

# Cork<sup>XP</sup> Elite

7/16" x 7-1/2" x 45-13/16" 10.5mm x 194mm x 1164mm

Burl African Ivory CCUXP-EL112-FSMX