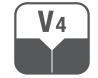

## V4 Bevelled Edge

These Laminate panels are equipped with a 45° bevelled edge all around. When joined together, a V-groove is created, which conveys a natural solid wood plank character.