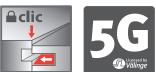

## Clic System

A 5G snap-together system makes the flooring even easier to install.