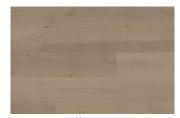

## A Prelude Towards Luxury

This distinctive introduction to our Nouveau 7 Collection makes a bold statement by itself and can be further emphasized with our carefully handpicked colour options available to you. The Prelude collection offers a wide 7-1/2 inch plank which goes up to 76 inches in length which brings a contemporary feel to your space.

### The Specifications.

- Engineered Hardwood Flooring
- 7-1/2" Wide x 1/2" Thick x Up To 76" in Length
- Beautiful Wirebrushed Finish
- Tongue & Groove System
- Anti-Bacterial Coated Surface
- On, Above or Below Grade Floor
- Compatible with Radiant Heat System
  (Except Hickory)
- 30 Year Residential Warranty
- Indoor Air Quality Certified: FloorScore