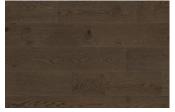

Safety and Comfort is also married in to this collection with our innovative Anti-Bacterial coated surface to ensure no sacrifice to luxury and lifestyle.

### The Specifications.

- Engineered Hardwood Flooring
- 7-1/2" Wide x 1/2" Thick x Up To 76" in Length
- Beautiful Wirebrushed Finish
- Tongue & Groove System
- Anti-Bacterial Coated Surface
- On, Above or Below Grade Floor
- Compatible with Radiant Heat System
  (Except Hickory)
- 30 Year Residential Warranty
- Indoor Air Quality Certified: FloorScore

#### Installation

- Staple / Nail
- Glue
- Float

#### Accessoires







# www.BIYORKCANADA.com

Biyork product specifications are subject to change. Please refer to a physical sample for reference. All rights reserved 2022



Snow Willow



Golden Wheat



Tortuga



Sandy Dream



Roasted Chestnut



Heaven's Sage



Graceful Ember



Velvet Breeze



Blacksmith Forge



Ivory Wisp