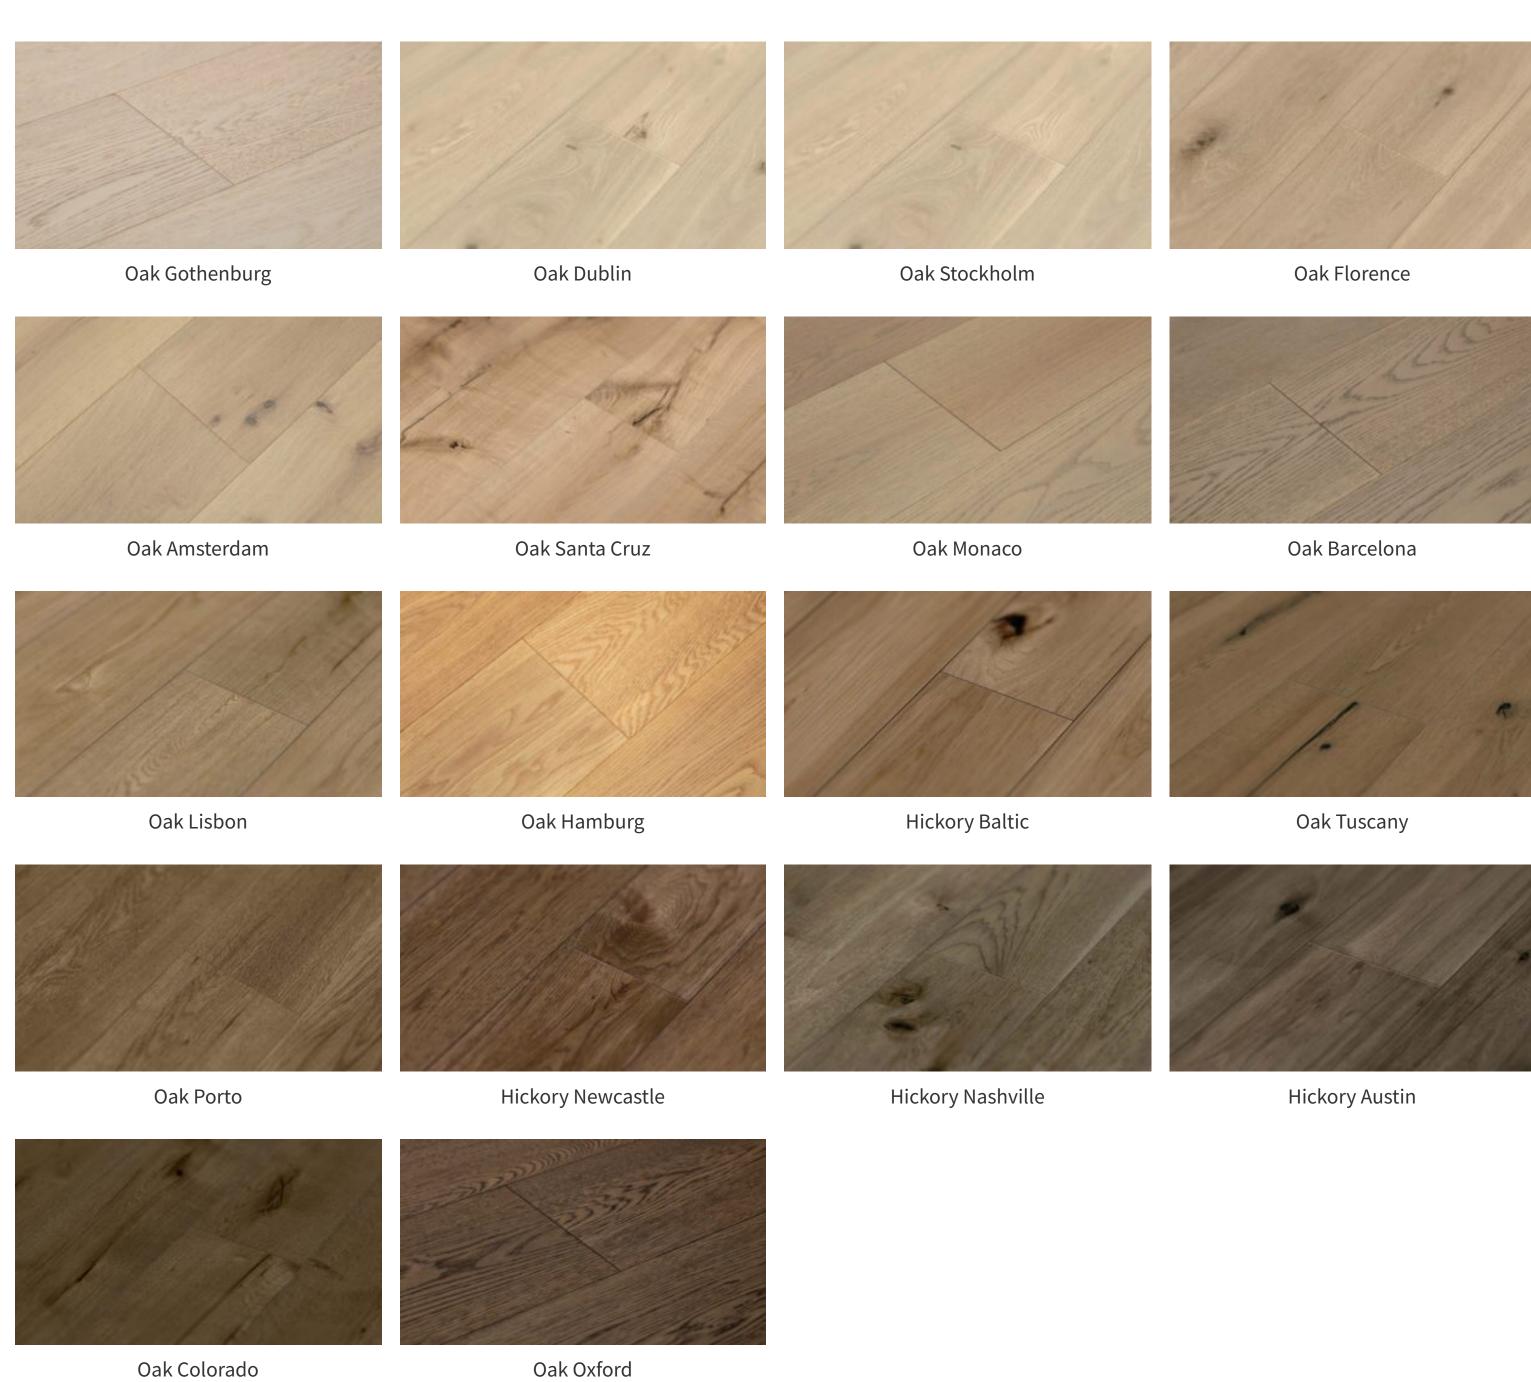

## See the Decors

The Collection is available in a Wide Plank or Herringbone design, with a matt finish and wired brushed surface.

## Wide Plank

Dimension: 9/16" (thickness) x 7 1/2" (width) x 74 3/4" (length) (75% full board)