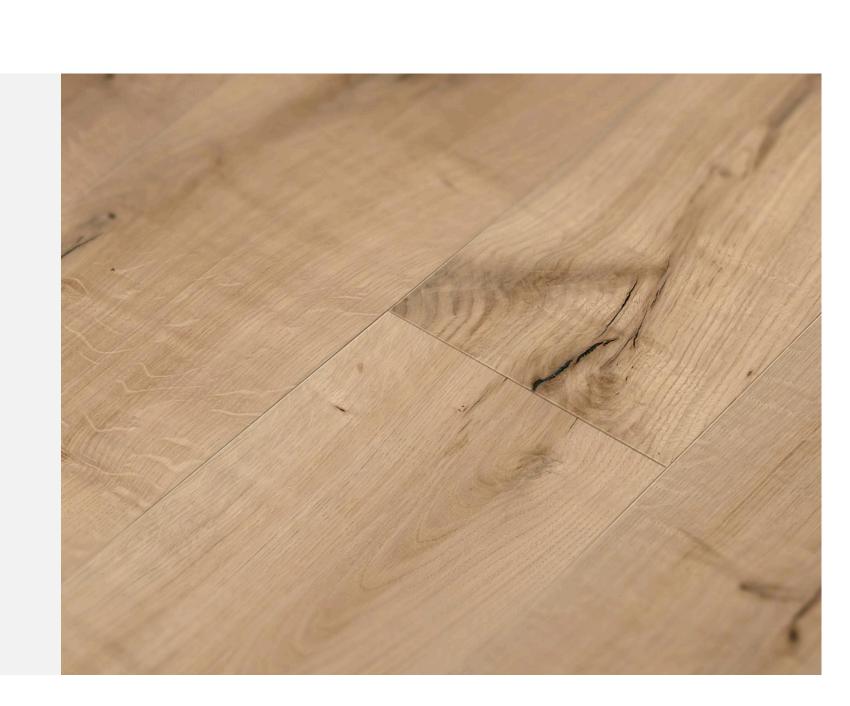

## See the Decors

The Collection is available in a Wide Plank or Herringbone design, with a matt finish and wired brushed surface.

## Wide Plank

Dimension: 9/16" (thickness) x 7 1/2" (width) x 74 3/4" (length) (75% full board)