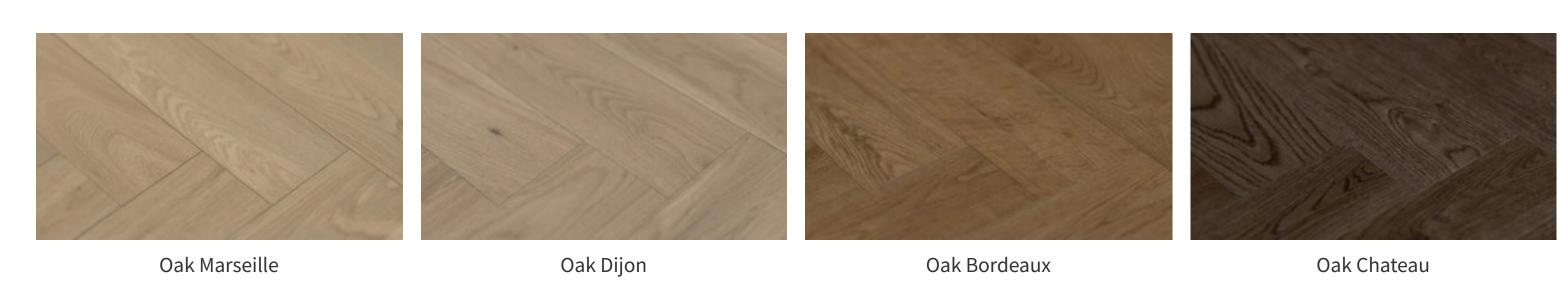

## See the Decors

The Collection is available in a Wide Plank or Herringbone design, with a matt finish and wired brushed surface.

## Herringbone

Dimension: 9/16" (thickness)x 4 3/4" (width) x 23 5/8" (length)

| Details & Features |                                                                                                                                                            |
|--------------------|------------------------------------------------------------------------------------------------------------------------------------------------------------|
| Collection         | ETM Surface Design – Signature Brushed Premium Engineered Wood Flooring                                                                                    |
| Category           | Engineered Wood Flooring                                                                                                                                   |
| Style              | · Wide Plank<br>· Herringbone                                                                                                                              |
| Dimensions         | · Wide Plank – 9/16" (thickness) x 7 1/2" (width) x 74 3/4" (length) (75% full board) · Herringbone – 9/16" (thickness)x 4 3/4" (width) x 23 5/8" (length) |
| Wood Veneer        | Premium sawn cut white oak                                                                                                                                 |
| Coating            | Supermatt lacquer with nano top coat                                                                                                                       |
| Surface Finish     | Matt finish with brushed surface                                                                                                                           |
| Emission           | Reached E1 Standard ; CARB Phrase II                                                                                                                       |
| Radiant Heat       | Radiant heat compliance (water pipes embedded in thermo mass only)                                                                                         |
| Installation       | · Wide Plank – By floating, glue down or nail down<br>· Herringbone – By glue down or nail down                                                            |
| Warranty           | 25 year residential warranty                                                                                                                               |