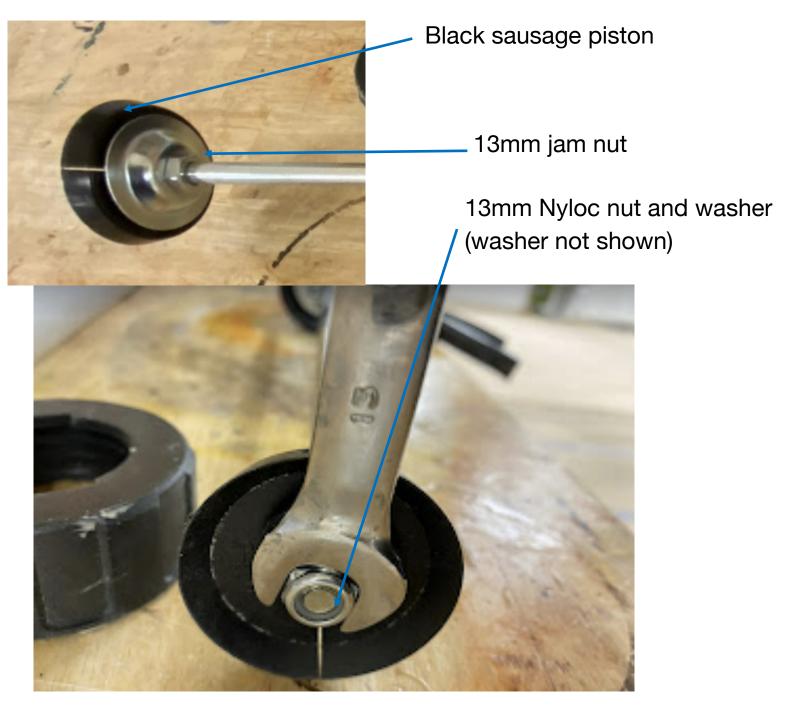

## CONVERTING THE BONA QUANTUM 20 OZ SAUSAGE APPLICATOR FOR USE WITH THE 10 OZ BONA VERTICAL CAULK TUBE

Using a 13mm wrench, remove the retaining nut, washer, and black sausage piston from the threaded push rod. (You may need a second 13mm wrench or pliers to hold the jam nut).

Advance the 13mm jam nut halfway up threaded rod

Replace washer and Nyloc nut. Tighten.

Replace the barrel, insert Bona Vertical 10 oz. tube. Thread an tighten front cap (black cuff).

Note: Keep Black sausage piston in a safe location to replace for Quantum sausage application