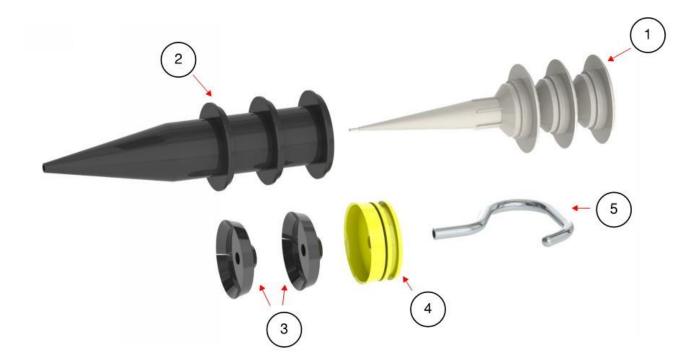

| Item # | Item Name                                      | Qty | Application                                                                                                                                                                                                                                       |
|--------|------------------------------------------------|-----|---------------------------------------------------------------------------------------------------------------------------------------------------------------------------------------------------------------------------------------------------|
| 1      | Narrow, plastic nozzles -<br>translucent       | 3   | <ul> <li>Easily sized for the application - cut to size with a utility knife</li> <li>Generally used for one application and discarded</li> <li>Fits the Bona Quantum Adhesive Applicator</li> </ul>                                              |
| 2      | Wide, plastic cone nozzles<br>- black          | 3   | <ul> <li>Durable HDPE plastic is wear resistant. Won't split or crack.</li> <li>Cut to size with utility knife</li> <li>Fits Bona Quantum Adhesive Applicator</li> </ul>                                                                          |
| 3      | Spare, polyplastic sausage<br>pistions - black | 2   | <ul> <li>2" diameter piton for dispensing sausage packs.</li> <li>Design flexes under pressure to maintain tight seal in barrel.</li> <li>Durable polyplastic and has good chemical resistance</li> </ul>                                         |
| 4      | Hytrel bulk piston - yellow                    | 1   | <ul> <li>For those occasional instances when you need your sausage gun to double as a bulk loader</li> <li>Tough, Hytrel plastic for long life</li> </ul>                                                                                         |
| 5      | Steel ladder hook pull                         | 1   | <ul> <li>Replace the straight or flat pull handle with a convenient, looped-hook pull handle.</li> <li>Screws onto the piston rod</li> <li>Performs two jobs - as an easy-to-grip pull and as a handy hook for safe applicator storage</li> </ul> |