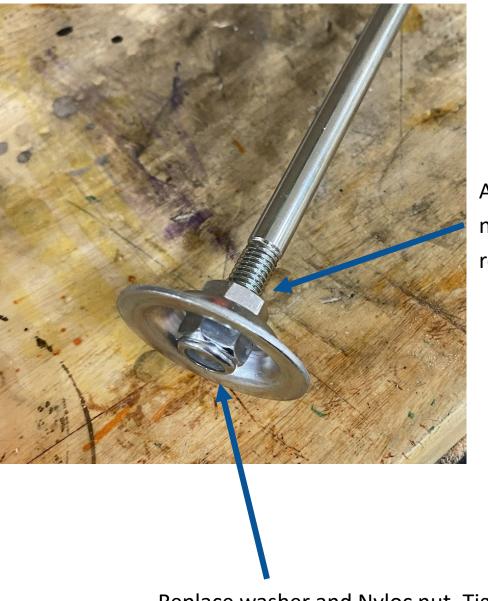

Advance the 13mm jam nut halfway up threaded rod

Replace washer and Nyloc nut. Tighten.

Replace the barrel, insert Bona Vertical 10 oz. tube. Thread an tighten front cap (black cuff).

Note: Keep Black sausage piston in a safe location to replace for Quantum sausage application