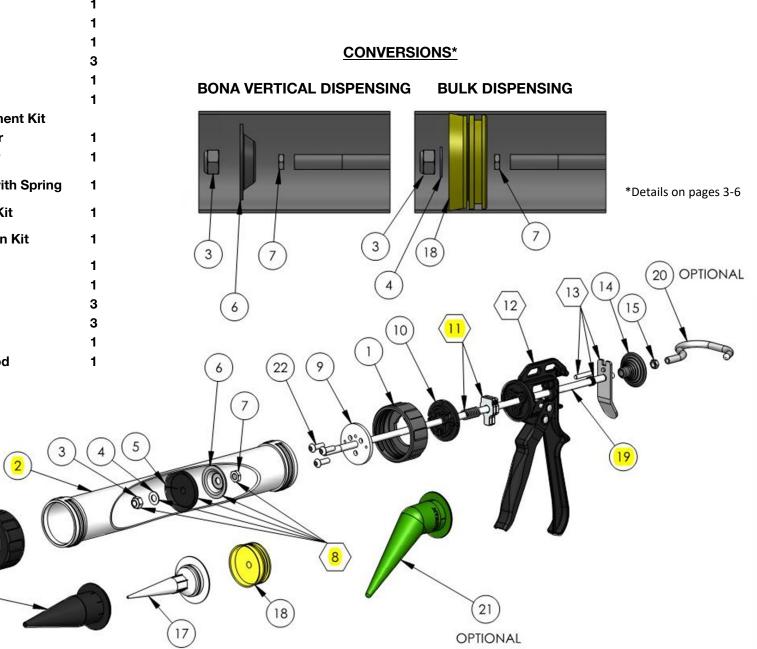

| Item # | Part #    | Description                | Std Qty |
|--------|-----------|----------------------------|---------|
| 1      | AT0003032 | Front Cap (black cuff)     | 2       |
| 2      | AT0003033 | Barrel                     | 1       |
| 3      |           | Nyloc Nut                  | 1       |
| 4      |           | Washer                     | 1       |
| 5      |           | Sausage Piston             | 3       |
| 6      |           | Piston Washer              | 1       |
| 7      |           | Jam Nut                    | 1       |
| 8      | AT0003036 | Piston Replacement Kit     |         |
| 9      |           | Backcap Washer             | 1       |
| 10     |           | Backcap Spacer             | 1       |
| 11     | AT0003035 | Gripping Plate with Spring | 1       |
| 12     |           | Handle/Trigger Kit         | 1       |
| 13     |           | Recoil/Spring/Pin Kit      | 1       |
| 14     |           | Pull Nut                   | 1       |
| 15     |           | Pull Nut                   | 1       |
| 16     |           | Cone                       | 3       |
| 17     |           | Nozzle                     | 3       |
| 18     | AT0003034 | Bulk Piston                | 1       |
| 19     |           | Replacement Rod            | 1       |
| 20     |           | Ladder Hook                |         |
| 21     |           | Bent Cone                  |         |

## CONVERTING THE BONA QUANTUM 20 OZ SAUSAGE APPLICATOR FOR USE WITH THE 10 OZ BONA VERTICAL CAULK TUBE

Using a 13mm wrench, remove the retaining nut, washer, and black sausage piston from the threaded push rod. (You may need a second 13mm wrench or pliers to hold the jam nut).

Advance the 13mm jam nut halfway up threaded rod

Replace washer and Nyloc nut. Tighten.

Replace the barrel, insert Bona Vertical 10 oz. tube. Thread an tighten front cap (black cuff).

Note: Keep Black sausage piston in a safe location to replace for Quantum sausage application