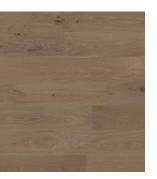

## Installation

Glue Down Nail Down Floating

T-Mold Stairnose Reducer

Euro Oak | Snow Willow

Euro Oak | Sandy Dream

Euro Oak | Tortuga

Euro Oak | Golden Wheat

Euro Oak | Velvet Breeze

Euro Oak | Roasted Chestnut

Euro Oak | Blacksmith Forge

Euro Oak | Heaven's Sage