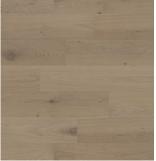

## Installation

Glue Down Nail Down Floating

T-Mold Stairnose Reducer

Euro Oak | Snow Willow

Euro Oak | Sandy Dream

Euro Oak | Tortuga

Euro Oak | Golden Wheat

Euro Oak | Velvet Breeze

Euro Oak | Roasted Chestnut

Euro Oak | Blacksmith Forge

Euro Oak | Heaven's Sage