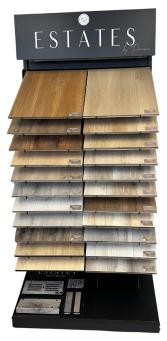

## **DISPLAY**

INCLUDED AS A PART OF ESTATES PREMIUM LAMINATE DISPLAY

Dimensions: 38"W X 81"H X 25"D

OR

AS A PART OF ESTATES PREMIUM COLORWALL

Dimensions: 199.2"W X 81"H X 25"D

Sample Boards: 18" X 24"

| SPECIFICATIONS |                                                                                                                                                                                                          |
|----------------|----------------------------------------------------------------------------------------------------------------------------------------------------------------------------------------------------------|
| TECHNICAL INFO | PLANK SIZE: 7.7"X60"<br>OVERALL THICKNESS: 12MM                                                                                                                                                          |
| INSTALLATION   | 5G FOLD DOWN                                                                                                                                                                                             |
| PACKAGING      | CARTON: 8 PIECES = 19.08 SQ FT<br>PALLET: 50 CARTONS = 954 SQ FT                                                                                                                                         |
| RATING         | AC4 WEAR                                                                                                                                                                                                 |
| FEATURES       | 4-SIDED MICRO BEVEL PAINTED BEVEL CARB 2 COMPLIANT EMBOSSED IN REGISTER TEXTURE TSCA TILE VI COMPLIANT SPILLS MUST BE PROMPTLY CLEANED UP WITHIN 72 HOURS.                                               |
| COMPOSITION    | CELLULOSE/RESIN/CERESIN WAX CORE                                                                                                                                                                         |
| WARRANTY       | 3 YEAR COMMERCIAL 20 YEAR RESIDENTIAL ** HOME INSURANCE CLAIM- VOIDED FOR 1 LITER OR MORE OF LIQUID. ** EXCLUDES LEAKING PIPES, HOUSEHOLD MECHANICAL FAILURES, APPLIANCE LEAKS, PET URINE, AND FLOODING. |
|                | MOULDINGS AVAILABLE                                                                                                                                                                                      |
|                |                                                                                                                                                                                                          |